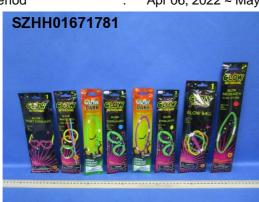

Applicant: One for Fun Limited

3-5 Cambuslang Way, Gateway Office Park,

Cambuslang, Glasgow, G32 8ND

Attn: Meimei

Sample Description:

Three (3) sets of submitted sample said to be:

Glow Stick, Glow Bracelet, Glow Wide Bracelet, Reference Name

Glow Necklace, Glow Eyeglasses, Glow Ring, Glow Earring, Glow Pendant Necklace, Glow Cap,

Glow Lantern, Glow Concert Stick, **Glow Whistle With Assorted Colors** 

Green/Blue/Yellow/Pink/Purple/Orange/Red/White/Aqua

Reference No.

BR01-R096, BR06-R020, MGP86-R024, GE03-R096, GE05-R096, MGP86-R024, 705892, 707436, SV8497, SV14710

Not specified & 3+ & 6+ Labelled Age Group

Appropriate Age Grading Over 3 years Applicant Specified Age Over 3 years