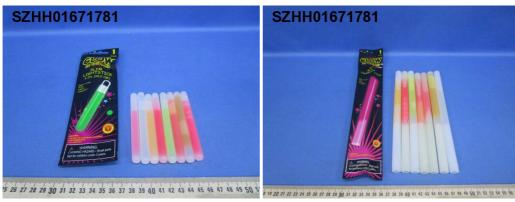

Applicant: One for Fun Limited

3-5 Cambuslang Way, Gateway Office Park,

Cambuslang, Glasgow, G32 8ND

Attn: Meimei

Sample Description:

Three (3) sets of submitted sample said to be:

Glow Stick, Glow Bracelet, Glow Wide Bracelet, Reference Name

Glow Necklace, Glow Eyeglasses, Glow Ring, Glow Earring, Glow Pendant Necklace, Glow Cap,

Glow Lantern, Glow Concert Stick, **Glow Whistle With Assorted Colors** 

Green/Blue/Yellow/Pink/Purple/Orange/Red/White/Aqua

Reference No.

BR01-R096, BR06-R020, MGP86-R024, GE03-R096, GE05-R096, MGP86-R024, 705892, 707436, SV8497, SV14710

Not specified & 3+ & 6+ Labelled Age Group

Appropriate Age Grading Over 3 years Applicant Specified Age Over 3 years