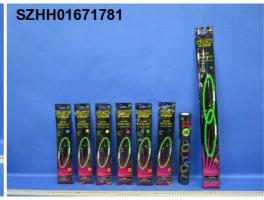

Applicant: One for Fun Limited

3-5 Cambuslang Way, Gateway Office Park,

Cambuslang, Glasgow, G32 8ND

Attn: Meimei

Sample Description:

Three (3) sets of submitted sample said to be:

Glow Stick, Glow Bracelet, Glow Wide Bracelet, Reference Name

Glow Necklace, Glow Eyeglasses, Glow Ring, Glow Earring, Glow Pendant Necklace, Glow Cap,

Glow Lantern, Glow Concert Stick, **Glow Whistle With Assorted Colors** 

Green/Blue/Yellow/Pink/Purple/Orange/Red/White/Aqua

Reference No.

BR01-R096, BR06-R020, MGP86-R024, GE03-R096, GE05-R096, MGP86-R024, 705892, 707436, SV8497, SV14710

Not specified & 3+ & 6+ Labelled Age Group

Appropriate Age Grading Over 3 years Applicant Specified Age Over 3 years