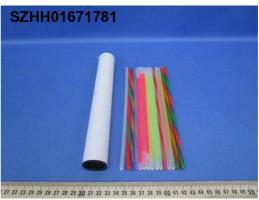

Applicant: One for Fun Limited

3-5 Cambuslang Way, Gateway Office Park,

Cambuslang, Glasgow, G32 8ND

Attn: Meimei

Sample Description:

Three (3) sets of submitted sample said to be:

Glow Stick, Glow Bracelet, Glow Wide Bracelet, Reference Name

Glow Necklace, Glow Eyeglasses, Glow Ring, Glow Earring, Glow Pendant Necklace, Glow Cap,

Glow Lantern, Glow Concert Stick, **Glow Whistle With Assorted Colors** 

Green/Blue/Yellow/Pink/Purple/Orange/Red/White/Aqua

Reference No.

BR01-R096, BR06-R020, MGP86-R024, GE03-R096, GE05-R096, MGP86-R024, 705892, 707436, SV8497, SV14710

Not specified & 3+ & 6+ Labelled Age Group

Appropriate Age Grading Over 3 years Applicant Specified Age Over 3 years