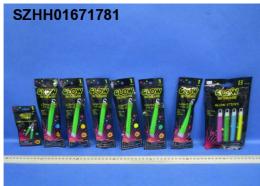

Applicant: One for Fun Limited

3-5 Cambuslang Way, Gateway Office Park,

Cambuslang, Glasgow, G32 8ND

Attn: Meimei

Sample Description:

Three (3) sets of submitted sample said to be:

Glow Stick, Glow Bracelet, Glow Wide Bracelet, Reference Name

Glow Necklace, Glow Eyeglasses, Glow Ring, Glow Earring, Glow Pendant Necklace, Glow Cap,

Glow Lantern, Glow Concert Stick, **Glow Whistle With Assorted Colors** 

Green/Blue/Yellow/Pink/Purple/Orange/Red/White/Aqua

Reference No.

BR01-R096, BR06-R020, MGP86-R024, GE03-R096, GE05-R096, MGP86-R024, 705892, 707436, SV8497, SV14710

Not specified & 3+ & 6+ Labelled Age Group

Appropriate Age Grading Over 3 years Applicant Specified Age Over 3 years