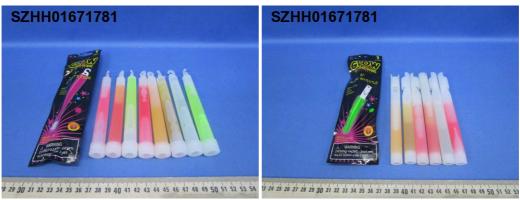

Applicant: One for Fun Limited

3-5 Cambuslang Way, Gateway Office Park,

Cambuslang, Glasgow, G32 8ND

Attn: Meimei

Sample Description:

Three (3) sets of submitted sample said to be:

Glow Stick, Glow Bracelet, Glow Wide Bracelet, Reference Name

Glow Necklace, Glow Eyeglasses, Glow Ring, Glow Earring, Glow Pendant Necklace, Glow Cap,

Glow Lantern, Glow Concert Stick, **Glow Whistle With Assorted Colors** 

Green/Blue/Yellow/Pink/Purple/Orange/Red/White/Aqua

Reference No.

BR01-R096, BR06-R020, MGP86-R024, GE03-R096, GE05-R096, MGP86-R024, 705892, 707436, SV8497, SV14710

Not specified & 3+ & 6+ Labelled Age Group

Appropriate Age Grading Over 3 years Applicant Specified Age Over 3 years