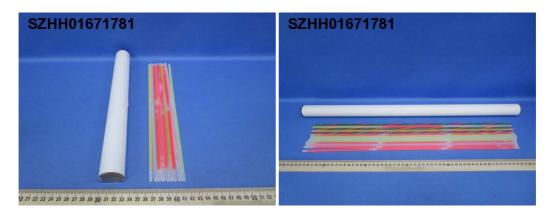

Applicant: One for Fun Limited

3-5 Cambuslang Way, Gateway Office Park,

Cambuslang, Glasgow, G32 8ND

Attn: Meimei

Sample Description:

Three (3) sets of submitted sample said to be:

Glow Stick, Glow Bracelet, Glow Wide Bracelet, Reference Name

Glow Necklace, Glow Eyeglasses, Glow Ring, Glow Earring, Glow Pendant Necklace, Glow Cap,

Glow Lantern, Glow Concert Stick, **Glow Whistle With Assorted Colors** 

Green/Blue/Yellow/Pink/Purple/Orange/Red/White/Aqua

Reference No.

BR01-R096, BR06-R020, MGP86-R024, GE03-R096, GE05-R096, MGP86-R024, 705892, 707436, SV8497, SV14710

Not specified & 3+ & 6+ Labelled Age Group

Appropriate Age Grading Over 3 years Applicant Specified Age Over 3 years