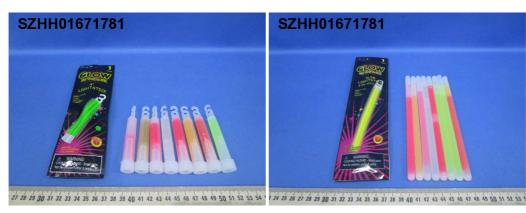

Applicant: One for Fun Limited

3-5 Cambuslang Way, Gateway Office Park,

Cambuslang, Glasgow, G32 8ND

Attn: Meimei

Sample Description:

Three (3) sets of submitted sample said to be:

Glow Stick, Glow Bracelet, Glow Wide Bracelet, Reference Name

Glow Necklace, Glow Eyeglasses, Glow Ring, Glow Earring, Glow Pendant Necklace, Glow Cap,

Glow Lantern, Glow Concert Stick, **Glow Whistle With Assorted Colors** 

Green/Blue/Yellow/Pink/Purple/Orange/Red/White/Aqua

Reference No.

BR01-R096, BR06-R020, MGP86-R024, GE03-R096, GE05-R096, MGP86-R024, 705892, 707436, SV8497, SV14710

Not specified & 3+ & 6+ Labelled Age Group

Appropriate Age Grading Over 3 years Applicant Specified Age Over 3 years