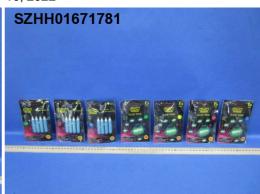

Applicant: One for Fun Limited

3-5 Cambuslang Way, Gateway Office Park,

Cambuslang, Glasgow, G32 8ND

Attn: Meimei

Sample Description:

Three (3) sets of submitted sample said to be:

Glow Stick, Glow Bracelet, Glow Wide Bracelet, Reference Name

Glow Necklace, Glow Eyeglasses, Glow Ring, Glow Earring, Glow Pendant Necklace, Glow Cap,

Glow Lantern, Glow Concert Stick, **Glow Whistle With Assorted Colors** 

Green/Blue/Yellow/Pink/Purple/Orange/Red/White/Aqua

Reference No.

BR01-R096, BR06-R020, MGP86-R024, GE03-R096, GE05-R096, MGP86-R024, 705892, 707436, SV8497, SV14710

Not specified & 3+ & 6+ Labelled Age Group

Appropriate Age Grading Over 3 years Applicant Specified Age Over 3 years