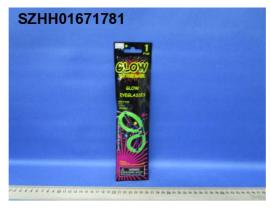

Applicant: One for Fun Limited

3-5 Cambuslang Way, Gateway Office Park,

Cambuslang, Glasgow, G32 8ND

Attn: Meimei

Sample Description:

Three (3) sets of submitted sample said to be:

Glow Stick, Glow Bracelet, Glow Wide Bracelet, Reference Name

Glow Necklace, Glow Eyeglasses, Glow Ring, Glow Earring, Glow Pendant Necklace, Glow Cap,

Glow Lantern, Glow Concert Stick, **Glow Whistle With Assorted Colors** 

Green/Blue/Yellow/Pink/Purple/Orange/Red/White/Aqua

Reference No.

BR01-R096, BR06-R020, MGP86-R024, GE03-R096, GE05-R096, MGP86-R024, 705892, 707436, SV8497, SV14710

Not specified & 3+ & 6+ Labelled Age Group

Appropriate Age Grading Over 3 years Applicant Specified Age Over 3 years