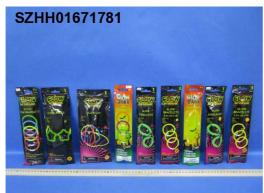

Applicant: One for Fun Limited

3-5 Cambuslang Way, Gateway Office Park,

Cambuslang, Glasgow, G32 8ND

Attn: Meimei

Sample Description:

Three (3) sets of submitted sample said to be:

Glow Stick, Glow Bracelet, Glow Wide Bracelet, Reference Name

Glow Necklace, Glow Eyeglasses, Glow Ring, Glow Earring, Glow Pendant Necklace, Glow Cap,

Glow Lantern, Glow Concert Stick, **Glow Whistle With Assorted Colors** 

Green/Blue/Yellow/Pink/Purple/Orange/Red/White/Aqua

Reference No.

BR01-R096, BR06-R020, MGP86-R024, GE03-R096, GE05-R096, MGP86-R024, 705892, 707436, SV8497, SV14710

Not specified & 3+ & 6+ Labelled Age Group

Appropriate Age Grading Over 3 years Applicant Specified Age Over 3 years