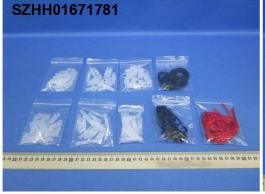

Applicant: One for Fun Limited

3-5 Cambuslang Way, Gateway Office Park,

Cambuslang, Glasgow, G32 8ND

Attn: Meimei

Sample Description:

Three (3) sets of submitted sample said to be:

Glow Stick, Glow Bracelet, Glow Wide Bracelet, Reference Name

Glow Necklace, Glow Eyeglasses, Glow Ring, Glow Earring, Glow Pendant Necklace, Glow Cap,

Glow Lantern, Glow Concert Stick, **Glow Whistle With Assorted Colors** 

Green/Blue/Yellow/Pink/Purple/Orange/Red/White/Aqua

Reference No.

BR01-R096, BR06-R020, MGP86-R024, GE03-R096, GE05-R096, MGP86-R024, 705892, 707436, SV8497, SV14710

Not specified & 3+ & 6+ Labelled Age Group

Appropriate Age Grading Over 3 years Applicant Specified Age Over 3 years