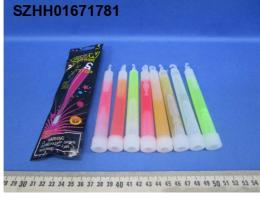

Applicant: One for Fun Limited

3-5 Cambuslang Way, Gateway Office Park,

Cambuslang, Glasgow, G32 8ND

Attn: Meimei

Sample Description:

Three (3) sets of submitted sample said to be:

Glow Stick, Glow Bracelet, Glow Wide Bracelet, Reference Name

Glow Necklace, Glow Eyeglasses, Glow Ring, Glow Earring, Glow Pendant Necklace, Glow Cap,

Glow Lantern, Glow Concert Stick, **Glow Whistle With Assorted Colors** 

Green/Blue/Yellow/Pink/Purple/Orange/Red/White/Aqua

Reference No.

BR01-R096, BR06-R020, MGP86-R024, GE03-R096, GE05-R096, MGP86-R024, 705892, 707436, SV8497, SV14710

Not specified & 3+ & 6+ Labelled Age Group

Appropriate Age Grading Over 3 years Applicant Specified Age Over 3 years