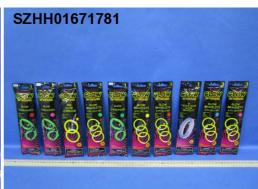

Applicant: One for Fun Limited

3-5 Cambuslang Way, Gateway Office Park,

Cambuslang, Glasgow, G32 8ND

Attn: Meimei

Sample Description:

Three (3) sets of submitted sample said to be:

Glow Stick, Glow Bracelet, Glow Wide Bracelet, Reference Name

Glow Necklace, Glow Eyeglasses, Glow Ring, Glow Earring, Glow Pendant Necklace, Glow Cap,

Glow Lantern, Glow Concert Stick, **Glow Whistle With Assorted Colors** 

Green/Blue/Yellow/Pink/Purple/Orange/Red/White/Aqua

Reference No.

BR01-R096, BR06-R020, MGP86-R024, GE03-R096, GE05-R096, MGP86-R024, 705892, 707436, SV8497, SV14710

Not specified & 3+ & 6+ Labelled Age Group

Appropriate Age Grading Over 3 years Applicant Specified Age Over 3 years